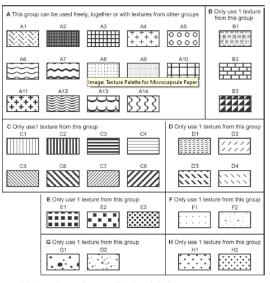

#### Appendix E Texture Palette for Microcapsule Paper

The textures are grouped by tactile similarity and only one texture from that group should be used in any given tactile graphic.

© 2010 Royal National Institute of Blind People (UK), used by BANA/CBA with kind permission.

Appendix E Texture Palette for Microcapsule Paper