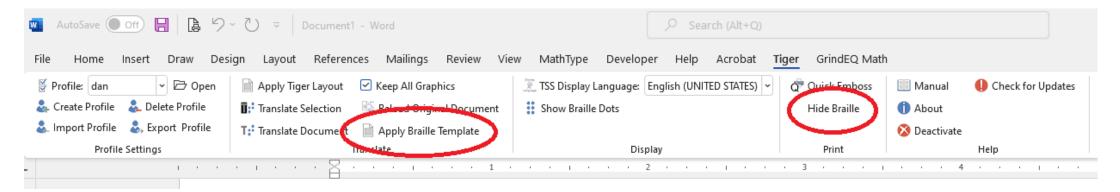

#### TSS 8 – Word and Excel

 New in Word Add-in – Apply Braille Template and Hide Braille, updated math translation