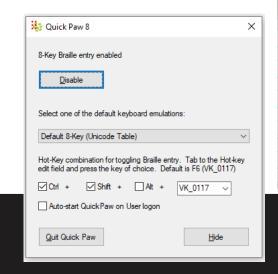

#### TSS 8 - Overview

In case you missed TSS 7 – Quick Paw and stand-alone translator

• Tiger Designer improvements – PDF, images inputs, tactile fill,

rotate, snap

User Selectable Contraction tables

Tactile fill with pattern editor

#### Poll Question #2

What tools does TSS include? Check all that apply.

- Braille Translation through Word add-in
- Braille Translation through Excel add-in
- Tiger Designer
- Quick Paw (direct braille entry)
- VP Stand-alone translator