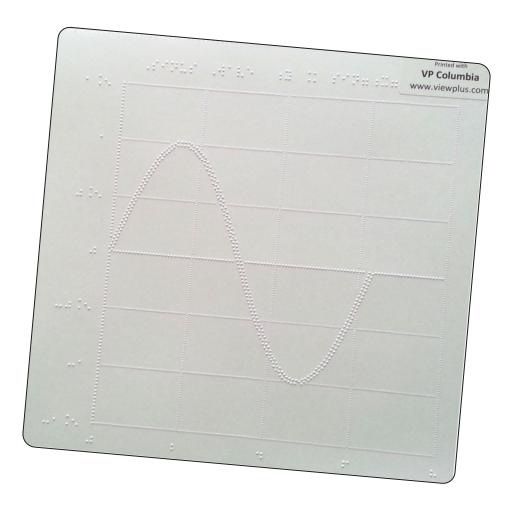

#### TACTILE GRAPHICS

- From any program choose VP embosser like mainstream color printer
- Printer driver converts to 3D tactile output as appears on screen
- Darker colors, or stronger lines will be higher raised than others