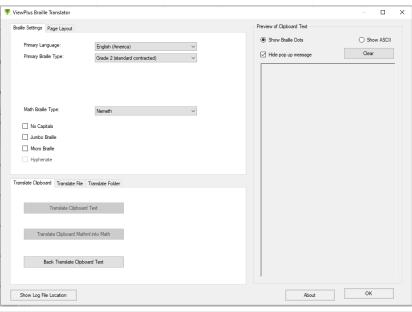

#### TSS 8 - Overview

In case you missed TSS 7 – Quick Paw and stand-alone translator

• Tiger Designer improvements – PDF, images inputs, tactile fill,

rotate, snap

User Selectable Contraction tables

Tactile fill with pattern editor

#### Poll Question #2

What tools does TSS include? Check all that apply.

- Braille Translation through Word add-in
- Braille Translation through Excel add-in
- Tiger Designer
- Quick Paw (direct braille entry)
- VP Stand-alone translator