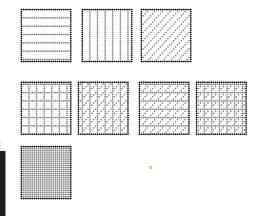

#### TSS 8 – Tactile Fill

- Tactile fill with pattern editor examples
  - RBY
  - Distinct
  - BANA textures
- Manually apply in Tiger Designer or auto-assign in printer driver

RBY – Blue, Yellow, Red,

Green, Orange, Purple, Brown,

Medium gray

Academy

Access

Distinct – Blue, Yellow, Red, Green, Orange, Purple, Brown,

Medium gray

#### Appendix E Texture Palette for Microcapsule Paper

The textures are grouped by tactile similarity and only one texture from that group should be used in any given tactile graphic.

© 2010 Royal National Institute of Blind People (UK), used by BANA/CBA with kind permission.