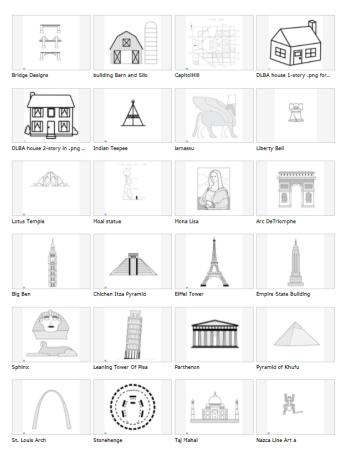

## Sources for great tactile graphics

- San Francisco Lighthouse TTN -https://lighthouse-sf.org/ttn/
- APH TGIL https://imagelibrary.aph.org/
- ViewPlus https://viewplus.com/braille-science-examples/

#### **Graphics Gallery**

01/14/2022

10/22/2021

the Pentagon hit on 9/11?

10/08/2021

to the sun is the newlyfastest orbit in our solar

09/24/2021

08/13/2021