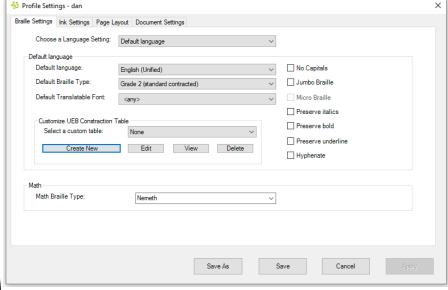

#### TSS 8 – Custom UEB Contraction Tables

- UEB Contraction Table Builder
- Custom UEB table selection

| ■ UEB Contraction Selector           |                                                                            |                                          | - 🗆 X                                                                                                              |
|--------------------------------------|----------------------------------------------------------------------------|------------------------------------------|--------------------------------------------------------------------------------------------------------------------|
| UEB Aphabetic Word Sign ☐ Select All | as 1356 but 12 can 14 do 145 every 15 from 124 go 1245 have 125            | UEB Low Word Low Group Sign ☐ Select All | □ be 23 □ enough's 26-3-234 □ enough's 26-3-234 □ [lenough] 26 □ enough 26-1256-126 □ his 236 □ in 35 □ was 356  ∨ |
| UEB Strong word Sign  ☐ Select All   | child 16 out 1256 shall 146 still 34 this 1456 which 156                   | UEB Initial Letter Contraction           | cannot 456-14 character 5-16 day 5-145 ever 5-15 reverb 1235-15-1236-12456-12 <                                    |
| UEB Strong Contraction               | and 12346 for 123456 of 12356 of 12356 ofor 135-123456 the 2346 with 23456 | UEB Final Letter Group Sign ☐ Select All |                                                                                                                    |
| UEB Strong Group Sign                | ar 345 ch 16 de 1246 er 12456 gh 126 ling 346 ou 1256 ow 246               | UEB Short Form Contraction ☐ Select All  | about 1-12 above 1-12-1236 according 1-14 across 1-14-1235 after 1-124 afternoon 1-124-1345 afterward 1-124-2456   |
|                                      |                                                                            |                                          | OK Cancel                                                                                                          |