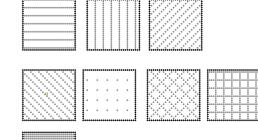

#### TSS 8 – Tactile Fill

- Tactile fill with pattern editor examples
  - RBY
  - Distinct
  - BANA textures
- Manually apply in Tiger Designer or auto-assign in printer driver

RBY – Blue, Yellow, Red,

Green, Orange, Purple, Brown,

Medium gray

Academy

Access

Distinct – Blue, Yellow, Red, Green, Orange, Purple, Brown,

Medium gray

#### Appendix E Texture Palette for Microcapsule Paper

The textures are grouped by tactile similarity and only one texture from that group should be used in any given tactile graphic.

© 2010 Royal National Institute of Blind People (UK), used by BANA/CBA with kind permission.