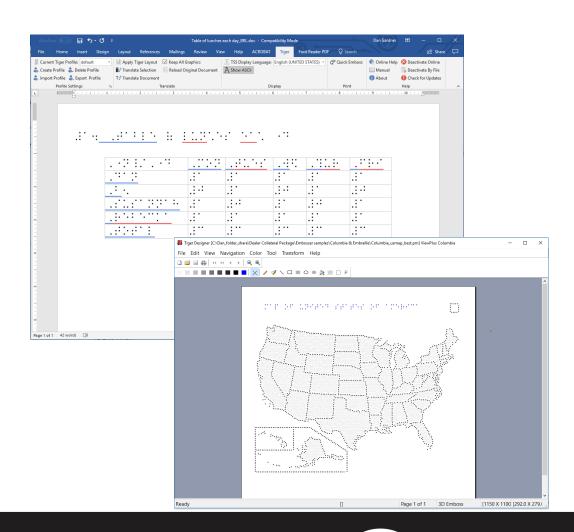

#### Tiger Software Suite

- "Tiger" Add-in to MS Office Word and Excel
  - Text to Braille conversion and document formatting
- Tiger Designer

Access

Academy

- Stand-alone program under Windows to edit emboss data before output on paper
- Similar to mainstream paint program
- Braille labels and tactile fill patterns can be created
- File format PRN or TDSX
- PRN file format is specific to each embosser model
- Tiger Designer can convert PRN to TDSX format, which is generic to all ViewPlus embosser models

#### TSS 8 - Overview

In case you missed TSS 7 – Quick Paw and stand-alone translator

• Tiger Designer improvements – PDF, images inputs, tactile fill,

rotate, snap

User Selectable Contraction tables

Tactile fill with pattern editor

### TSS 8 – Tiger Designer

Tiger Designer improvements – Import PDF, paste image size,

rotate, snap, ink printing

Tiger Designer demo

- Simple shape with fill and braille
- Import PDF TGIL with braille
- Read braille
- Align ink and tactile