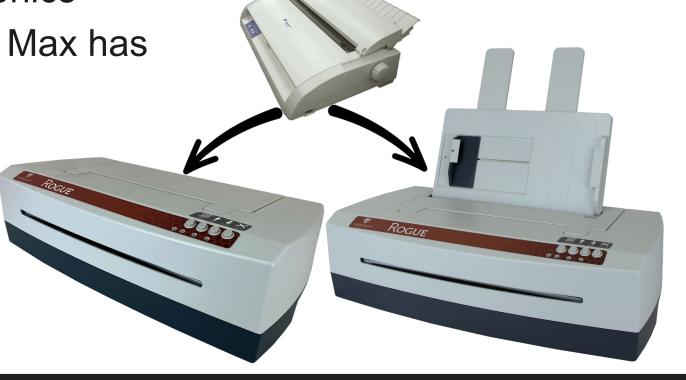

#### What's New for 2022

Sources for great tactile graphics

 VP Rogue Embosser – "The Max has Gone Rogue"

• TSS 8

#### VP Rogue Embosser

- Best of the best in tactile graphics from over 25 years experience
  - Highest quality mode has tight dot placement and smooth curves
  - Match VP Max graphics in less time
- Power of choice (at least for paper)
  - Cut sheet model with ink alignment for bigger is better graphics
  - Continuous feed model for larger print jobs
- Fully Loaded
  - 12 solenoids (hammers) for lightening fast single-side embossing
  - 120 CPS single-sided braille (equivalent to 240 CPS double-sided embosser)