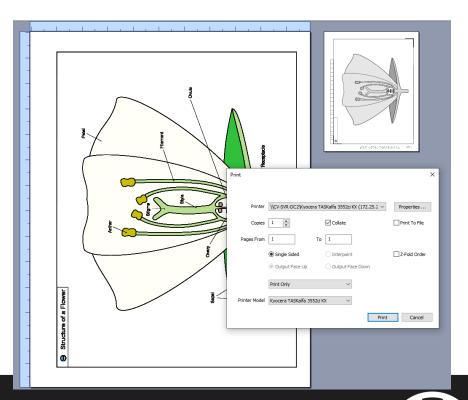

### TSS 8 – Tiger Designer

Tiger Designer improvements – Import PDF, paste image size,

rotate, snap, ink printing

Tiger Designer demo

- Simple shape with fill and braille
- Import PDF TGIL with braille
- Read braille
- Align ink and tactile