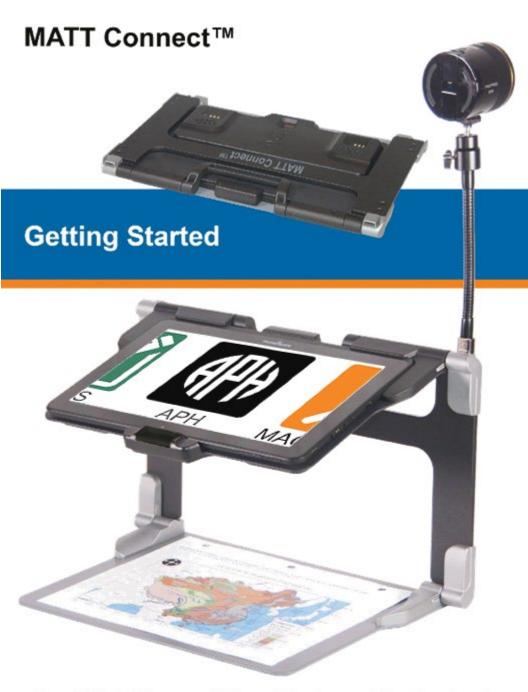

An APH / HumanWare Partnership Product.





## **Getting Started**

1. On a flat and stable surface, hold your stand upright, making sure the panel with the word "MATT Connect" is facing towards the back. Hold the handle with one hand and unfold the lower panel with your other hand until it is flat on the table.



**2.** Unfold the top panel until it is roughly parallel with the lower panel.



3. Hold your tablet with the screen side facing you, making sure the HumanWare logo is at the top. Carefully insert the top of your tablet into the slot and slide it forward until you reach the back end of the slot. Push the bottom part of the



- tablet down; you will hear a click indicating that your tablet is fastened.
- 4. Connect the power supply cable to the recharge port and plug it to a