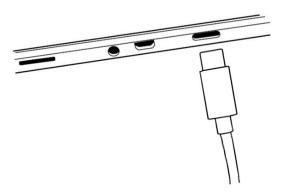

- tablet down; you will hear a click indicating that your tablet is fastened.
- 4. Connect the power supply cable to the recharge port and plug it to an outlet. The recharge port is located on the right side of the tablet. Allow the tablet to recharge until the battery is full.

## IMPORTANT: Use caution while inserting the cable into the recharge port.

5. Press and hold the power button, located on the bottom edge of the tablet, to power on your tablet. The APH and Android logos will appear on screen. Your tablet will take about 30 seconds to initialize.