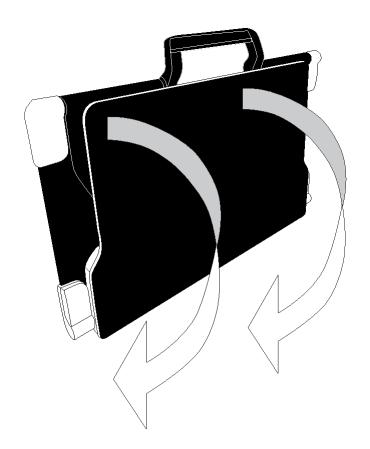

## **Getting Started**

1. On a flat and stable surface, hold your stand upright, making sure the panel with the word "MATT Connect" is facing towards the back. Hold the handle with one hand and unfold the lower panel with your other hand until it is flat on the table.