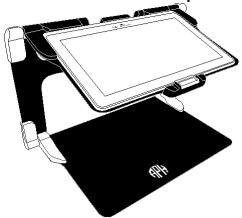

**2.** Unfold the top panel until it is roughly parallel with the lower panel.

3. Hold your tablet with the screen side facing you, making sure the HumanWare logo is at the top. Carefully insert the top of your tablet into the slot and slide it forward until you reach the back end of the slot. Push the bottom part of the

- tablet down; you will hear a click indicating that your tablet is fastened.
- 4. Connect the power supply cable to the recharge port and plug it to an outlet. The recharge port is located on the right side of the tablet. Allow the tablet to recharge until the battery is full.