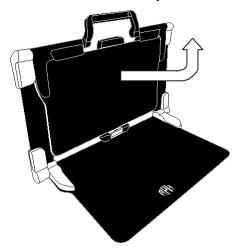

**2.** Unfold the top panel until it is roughly parallel with the lower panel.

3. Hold your tablet with the screen side facing you, making sure the HumanWare logo is at the top. Carefully insert the top of your tablet into the slot and slide it forward until you reach the back end of the slot. Push the bottom part of the